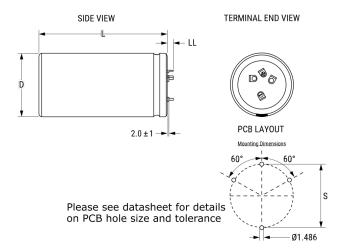

ALF20, Aluminum, Aluminum Electrolytic, 10000 uF, 20%, 63 VDC, -40/+85°C

Click here for the 3D model.

| Dimensions |                    |
|------------|--------------------|
| D          | 40mm +1mm          |
| L          | 35mm +/-2mm        |
| S          | 22.5mm +/-0.1mm    |
| LL         | 5.5mm +/-1mm       |
| F          | 1.486mm +/-0.076mm |