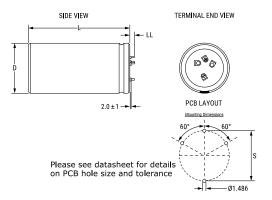

| Dimensions |                    |
|------------|--------------------|
| D          | 40mm +1mm          |
| L          | 80mm +/-2mm        |
| S          | 22.5mm +/-0.1mm    |
| LL         | 5.5mm +/-1mm       |
| F          | 1.486mm +/-0.076mm |