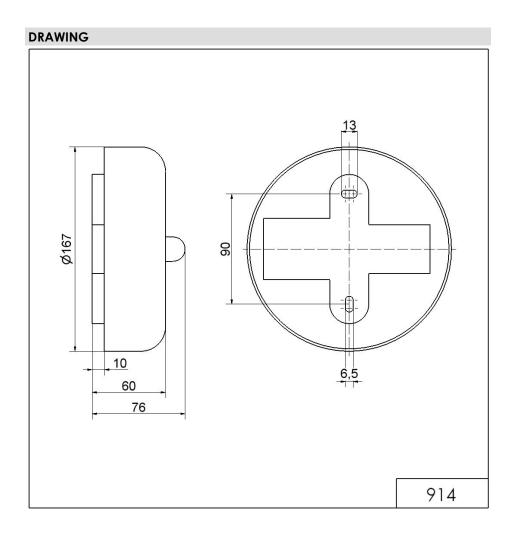

## Bells continuous tone 230VAC GY

Part No.: 914.052.68

| MECHANICAL DATA              |                           |
|------------------------------|---------------------------|
| Height                       | 76 mm                     |
| Diameter                     | 167 mm                    |
| Materials                    | Steel                     |
| Housing colour               | Grey                      |
| Protection category          | IP66                      |
| Connection                   | Screw terminals           |
| cross-sectional area maximum | 1,50mm² / 16AWG           |
| Cable entry                  | Screwed cable gland       |
| Cable entry minimum          | d = 5 mm                  |
| Cable entry maximum          | d = 9 mm                  |
| Tension relief               | Present (conforms to VDI) |
| Type of fixing               | Wall mounting             |
| Working temperature minimum  | -30°C                     |
| Working temperature maximum  | +50°C                     |
| Weight with packaging        | 1510 g                    |
| Product weight               | 1395 g                    |